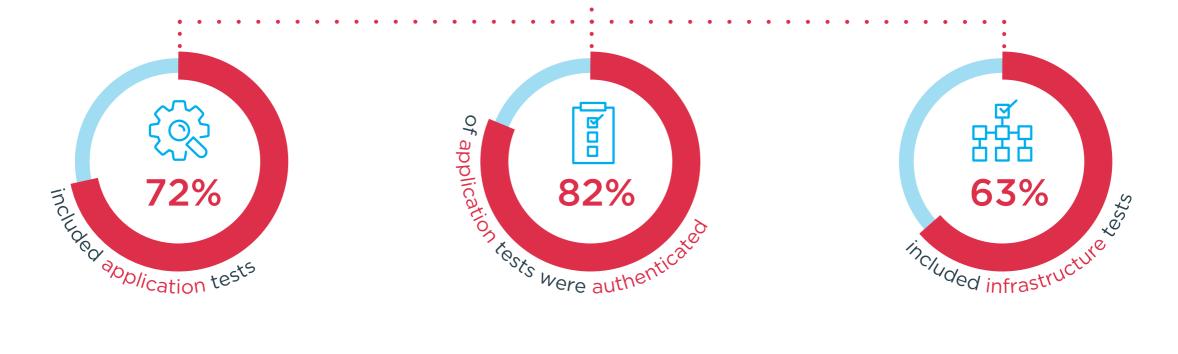

# **PENETRATION TESTING IN NUMBERS**

Bulletproof collected anonymised data from our last 12 months of penetration testing engagements...

> Find out how our penetration testing data feeds our next-generation cyber threat protection.

#### **VULNERABILITIES**

1,046 Vulnerabilities discovered