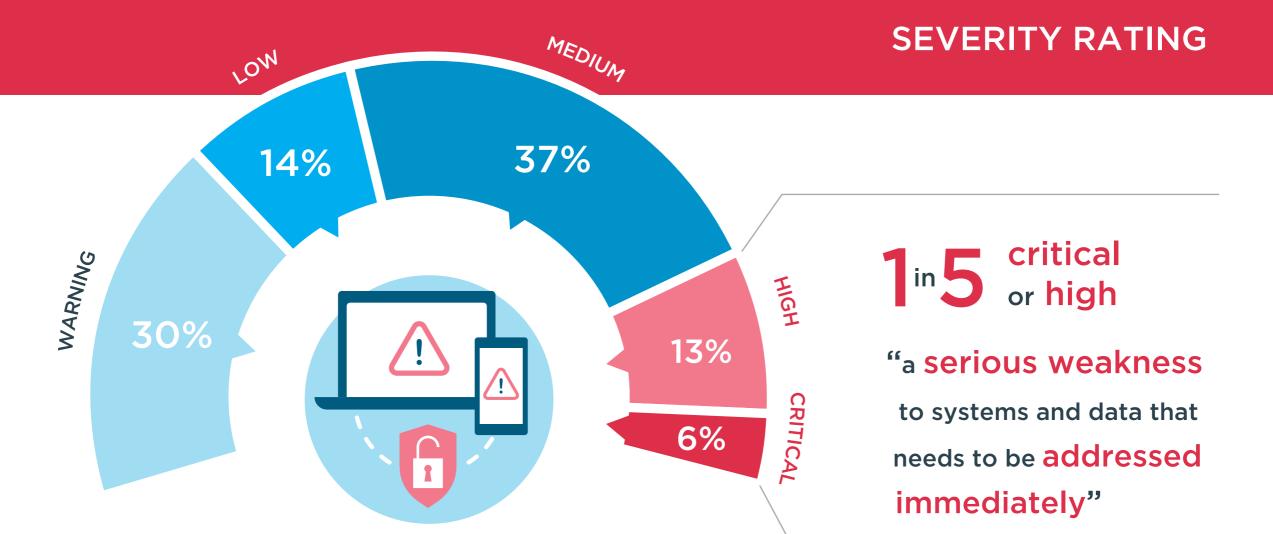

# BULLE PROOF

PENETRATION TESTING

SOCIAL ENGINEERING

RED TEAM TESTING

VA & ASV SCANNING

MANAGED SIEM

**DDoS MITIGATION** 

# **PENETRATION TESTING IN NUMBERS**

Bulletproof collected anonymised data from our last 12 months of penetration testing engagements...

> Find out how our penetration testing data feeds our next-generation cyber threat protection.

Learn more about S.W.A.T. Defence® at Infosecurity Europe 2019 at stand G220.

#### **VULNERABILITIES**



1,046 Vulnerabilities discovered





## SOCIAL ENGINEERING

of users engaged with our phishing emails

31% เบ็บบีบีบีบี บูญญาก

**DID YOU KNOW...** 

It only takes **ONE** phished credential to **compromise** your business





### **TOP 5 FLAWS**



Get in touch today to learn more about our cyber security services

contact@bulletproof.co.uk | 01438 532 900 | www.bulletproof.co.uk











#### Your best defence against cyber threats www.bulletproof.co.uk